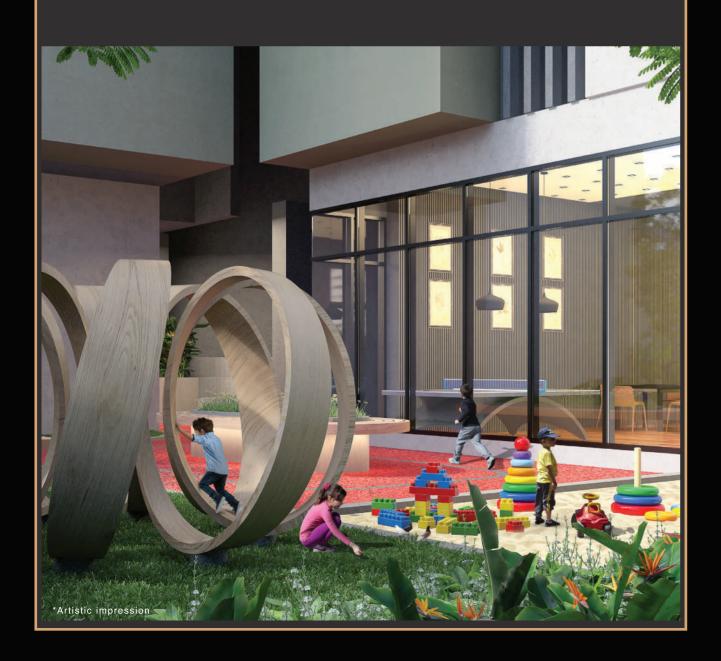

# A WORLD OF AMENITIES

- o Fully Equipped Air-conditionedGym & Fitness Centre
- O Gaming Arena with TT, Pool Table, Carrom & Chess
- o Senior Citizens Lawn
- O Swimming Pool & Kids Pool
- O Children's Play Area
- O Cafeteria
- o Oxygen Zone / Garden
- O Jogging Track
- O Banquet / Multipurpose Hall
- O Mini Theatre
- O Dedicated Hobby & Workshop Area