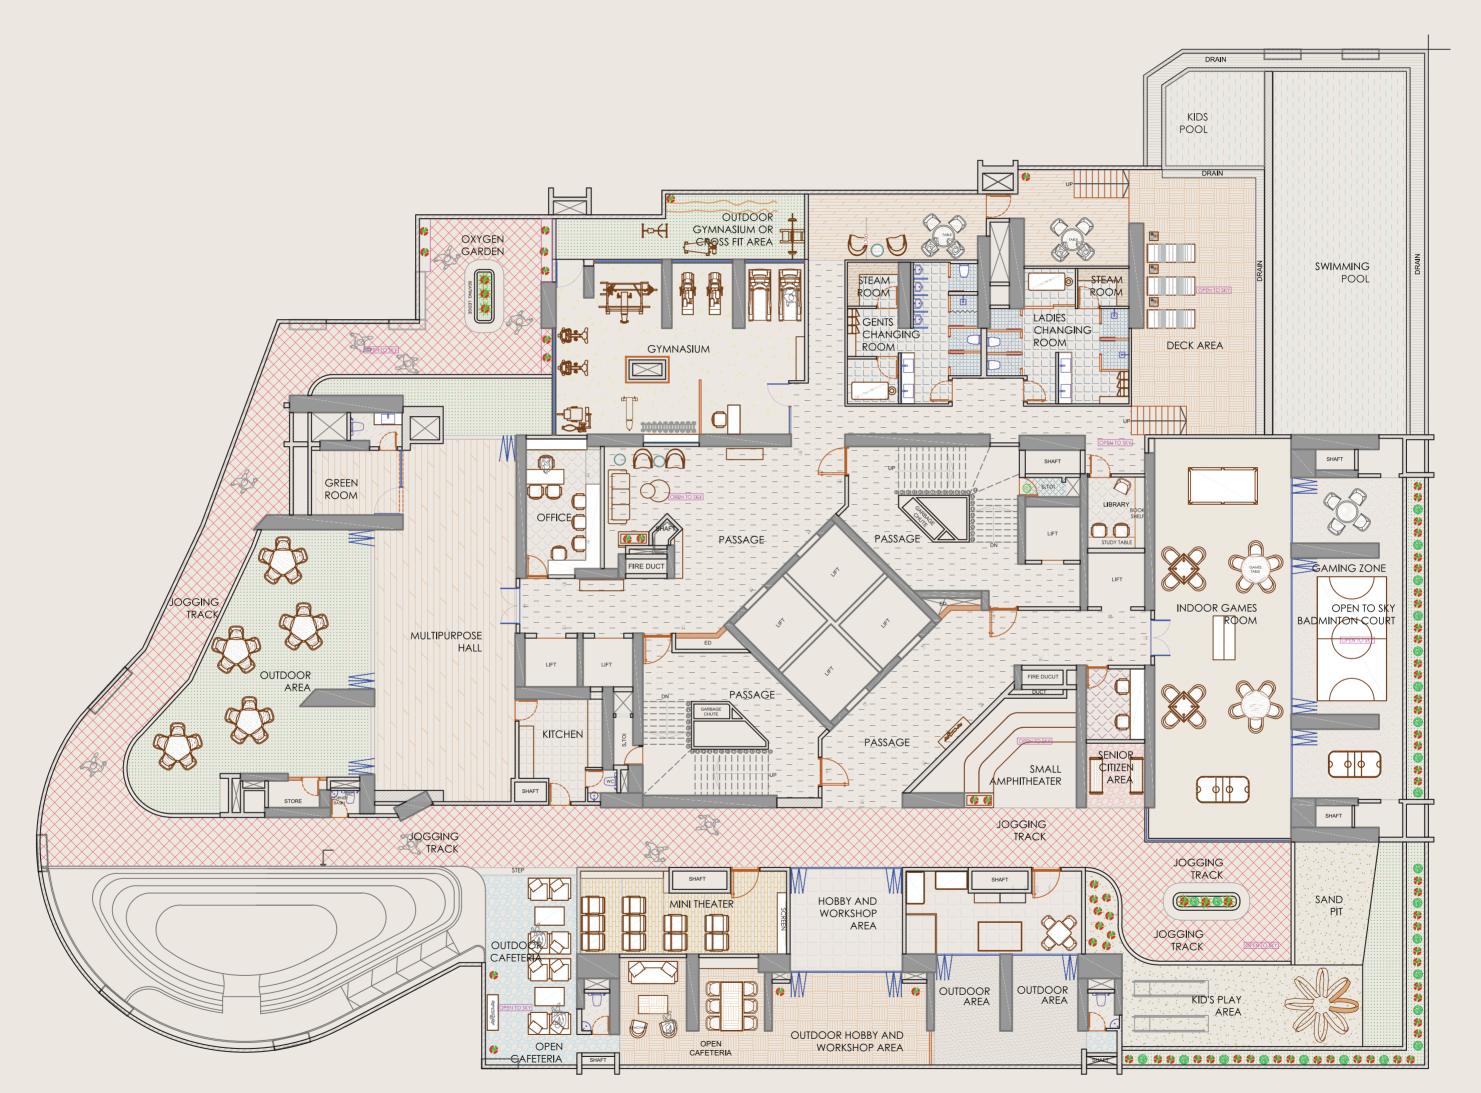

**7<sup>TH</sup> E-DECK FLOOR PLAN** 

# A WORLD OF AMENITIES

- o Fully Equipped Air-conditionedGym & Fitness Centre
- O Gaming Arena with TT, Pool Table, Carrom & Chess
- o Senior Citizens Lawn
- O Swimming Pool & Kids Pool
- O Children's Play Area
- O Cafeteria
- o Oxygen Zone / Garden
- O Jogging Track
- O Banquet / Multipurpose Hall
- O Mini Theatre
- O Dedicated Hobby & Workshop Area

- O Amphitheatre /
  Cultural Show Deck
- o Library
- o Business Centre
- o Work Station
- o Club House many more...

# **ROOF-TOP AMENITIES**

- O Multipurpose Court
- O Yoga Meditation Area
- O Stargazing Area
- O Open to Sky Party Lounge
- O Zen Garden
- O Gazebo Sitting Area
- O City Viewing Point
- O Walking Track