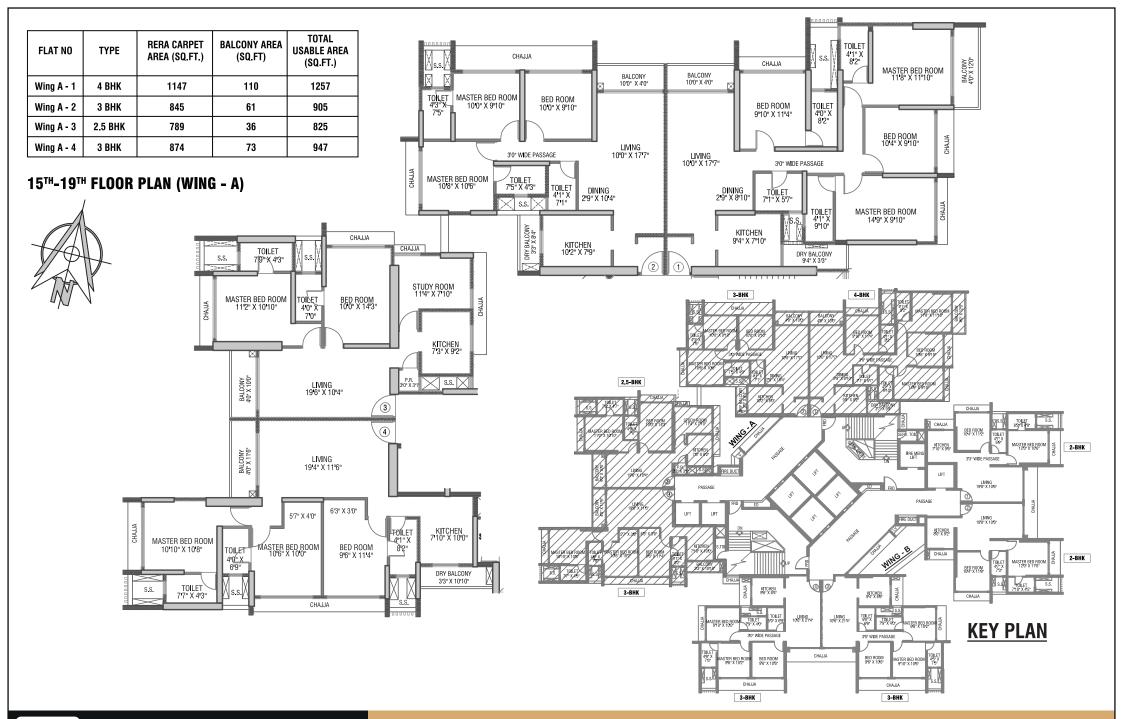

LBAG



VALLEY OF FLOWERS

KANDIVALI EAST



GUNDECHA HILLS
POWAI



GUNDECHA ALTURA
KANJURMARG WEST





RERA Website: https://maharera.mahaonline.gov.in RERA Reg. No. - P51800034503

Site Address: Gundecha Rexon Suites, S.V.Road, Next to MTNL, Goregaon -West, Mumbai - 400104. M: 8080007828 / 9930107928

DISCLAIMER: The plans, specification elevation, conceptual designs, visuals, images, dimensions, photograph, furniture, fixtures, amenities. facilities. etc. are strictiv provided for representation purpose only and are subject to requisite approvals from the competent authorities unless otherwise stated herein. This does not constitute an offer and/or any nature between the company and the prospective purchaser customer has independently satisfied himself before any conclusive decision





Site Address: Gundecha Rexon Suites, S.V.Road, Next to MTNL, Goregaon -West, Mumbai - 400104. M: 8080007828 / 9930107928





RERA Website: https://maharera.mahaonline.gov.in RERA Reg. No. - P51800034503

Site Address: Gundecha Rexon Suites, S.V.Road, Next to MTNL, Goregaon -West, Mumbai - 400104. M: 8080007828 / 9930107928



Real Estate | Hospitality | Education

Anaya Infrastructure Pvt. Ltd Site Address:

Gundecha Rexon Suites, S.V.Road, Next to MTNL, Goregaon-West, Mumbai- 400104.T:8080007928/9930107928

Corporate Office: 801, Hub Town Solaris, N.S. Phadke Marg,
Off. Teli Galli, Near Andheri Flvover, Andheri East, Mumbai- 400069.T:022-67319500
sales@gundechabuilders.com| www.gundechabuilders.com

Architect: Kalesh Shah | RCC consultants: Sanghvi & Associates Consultant Pvt. Ltd.