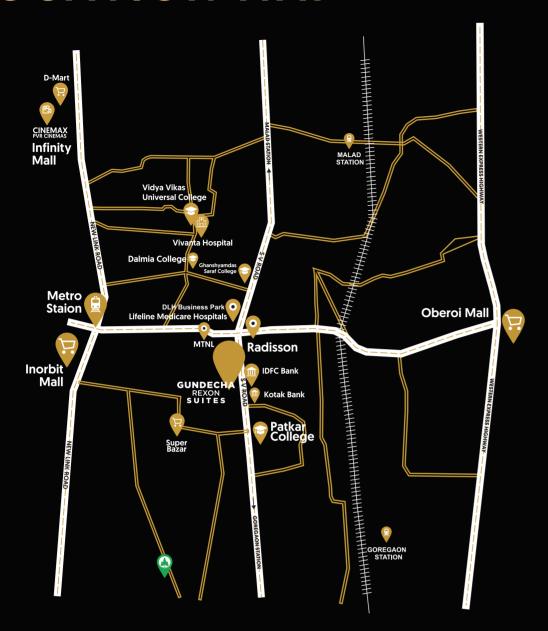

### **LOCATION MAP**

## **NEARBY PLACES**

Nearby Colleges:
Dalmia College Patkar College
Ghanshyamdas Sharaf College
Jashbhai Maganbhai
Patel College of Commerce
Vidya Vikas Universal College
Ghanshyamdas Jalan College of
Science & Commerce
Lords Universal College

Nearby Schools:
Gundecha Educational Academy
Witty World
Vibgyor International
Punarvas Special
Bloom - Top Play School

Nearby Hospitals:
Lifeline Medicare Hospitals
Vishwa Kripa Hospital
SRV Hospital
Kapadia Multispeciality Hospital
Vivanta Hospital

Nearby Retail:
Oberoi Mall
Inorbit Mall
DMart
Super Bazar
Vidhi Supermarket
Mahakali Grocery Store
Ravi Supermarket
Om Supermarket

Nearby Entertainment:
INOX Megaplex
Carnival Cinemas Moviestar
Cinemax - PVR Cinemas
K Sera Sera Limited
Miraj Cinemas
Movietime Cinema

Nearby Banks: Axis Bank Kotak Bank IDFC Bank UCO Bank State Bank Of India

Established in 1966 Gundechas a property developer based in Mumbai have already developed more than 120 residential, commercial and industrial projects. The company is in existence for almost 60 years and has over 20,000 satisfied customers. The company has been steadily building Mumbai city's skyline and lifestyle over the years. Structures, some of which have proudly become city's landmarks as well. Customer delight is our credo. We try to satisfy our customers by exceeding their expectations. A corporate and transparent approach that gives our customers immense faith and confidence in our company.