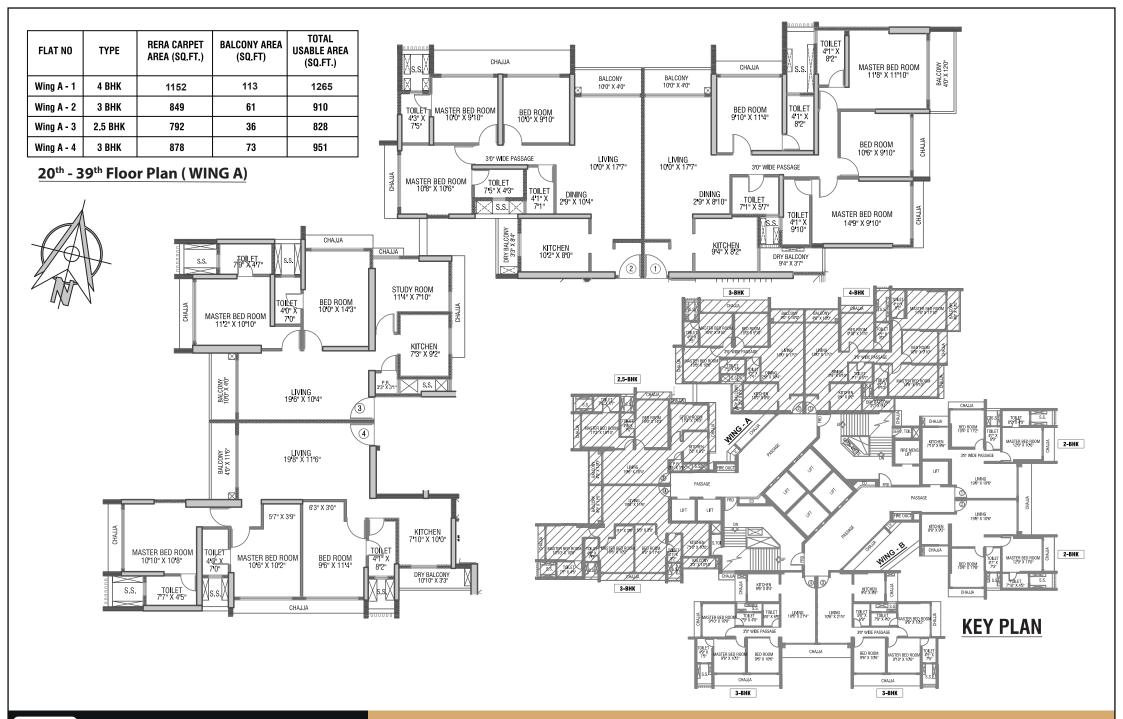

//maharera.mahaonline.gov.in RERA Reg. No. - P51800034503

Site Address: Gundecha Rexon Suites, S.V.Road, Next to MTNL, Goregaon -West, Mumbai - 400104. M: 8080007828 / 9930107928

DISCLAIMER: The plans, specification elevation, conceptual designs, visuals, images, dimensions, photograph, furniture, fixtures, amenities. facilities. etc. are strictiv provided for representation purpose only and are subject to requisite approvals from the competent authorities unless otherwise stated herein. This does not constitute an offer and/or any nature between the company and the prospective purchaser customer has independently satisfied himself before any conclusive decision





Site Address: Gundecha Rexon Suites, S.V.Road, Next to MTNL, Goregaon -West, Mumbai - 400104. M: 8080007828 / 9930107928





RERA Website: https://maharera.mahaonline.gov.in RERA Reg. No. - P51800034503

Site Address: Gundecha Rexon Suites, S.V.Road, Next to MTNL, Goregaon -West, Mumbai - 400104. M: 8080007828 / 9930107928



Real Estate | Hospitality | Education

Anaya Infrastructure Pvt. Ltd Site Address:

Gundecha Rexon Suites, S.V.Road, Next to MTNL, Goregaon-West, Mumbai- 400104.T:8080007928/9930107928

Corporate Office: 801, Hub Town Solaris, N.S. Phadke Marg,
Off. Teli Galli, Near Andheri Flvover, Andheri East, Mumbai- 400069.T:022-67319500
sales@gundechabuilders.com| www.gundechabuilders.com

Architect: Kalesh Shah | RCC consultants: Sanghvi & Associates Consultant Pvt. Ltd.



**RERA Website:** 

https://maharera.mahaonline.gov.in

RERA Reg. No.:

P51800034503