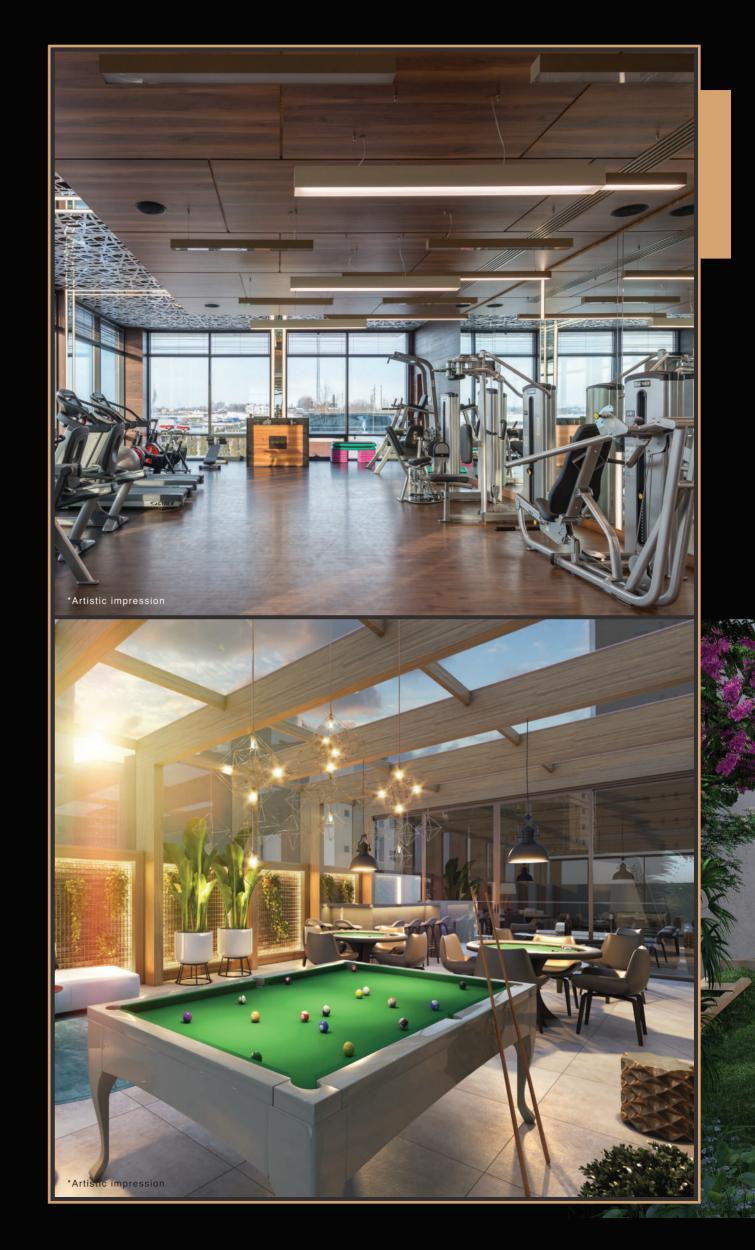

# A WORLD OF AMENITIES

- o Fully Equipped Air-conditionedGym & Fitness Centre
- O Gaming Arena with TT, Pool Table, Carrom & Chess
- o Senior Citizens Lawn
- O Swimming Pool & Kids Pool
- O Children's Play Area
- O Cafeteria
- o Oxygen Zone / Garden
- O Jogging Track
- O Banquet / Multipurpose Hall
- O Mini Theatre
- O Dedicated Hobby & Workshop Area