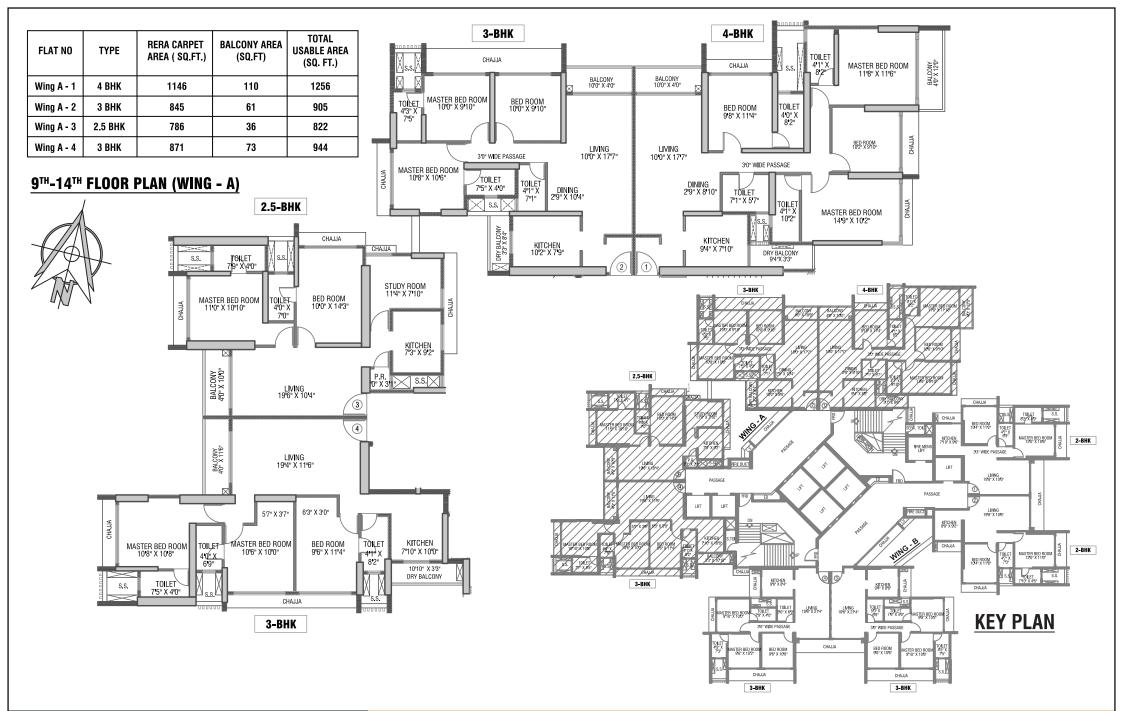

close to W.E. highway
 Preferred admission in Gundecha Education Academy



Call : 70 39 90 33 08 70 45 62 66 61



#### **GUNDECHA WOODS**

Palghar (E)

1RK | 1 BHK | 2 BHK | SHOPS AVAILABLE

• Children's play area • RO plant

• STP • Lifts • Designed by Hafeez Contractor



Call :95 61 25 66 66 022 67 31 95 00

RERA Reg. NO. P99000003314



#### **SHARDA VILLA**

Goregaon (W)

3BHK - Carpet Area - 873 sq ft.

Preferred Location with peaceful Surrounding
 Near To Jain Temple
 Walkable distance from station.



Call: 80 80 00 79 28 99 30 10 79 28

RERA Reg. NO. P51800030087

#### SOME OF OUR LANDMARK PROJECTS



**ZENIIH**MULUND WEST



GUNDECHA SYMPHONY
ANDHERI WEST



GUNDECHA GARDEN LALBAG



VALLEY OF FLOWERS

KANDIVALI EAST



GUNDECHA HILLS
POWAI



GUNDECHA ALTURA
KANJURMARG WEST





RERA Website: https://maharera.mahaonline.gov.in RERA Reg. No. - P51800034503

Site Address: Gundecha Rexon Suites, S.V.Road, Next to MTNL, Goregaon -West, Mumbai - 400104. M: 8080007828 / 9930107928

DISCLAIMER: The plans, specification elevation, conceptual designs, visuals, images, dimensions, photograph, furniture, fixtures, amenities. facilities. etc. are strictiv provided for representation purpose only and are subject to requisite approvals from the competent authorities unless otherwise stated herein. This does not constitute an offer and/or any nature between the company and the prospective purchaser customer has independently satisfied himself before any conclusive decision





Site Address: Gundecha Rexon Suites, S.V.Road, Next to MTNL, Goregaon -West, Mumbai - 400104. M: 8