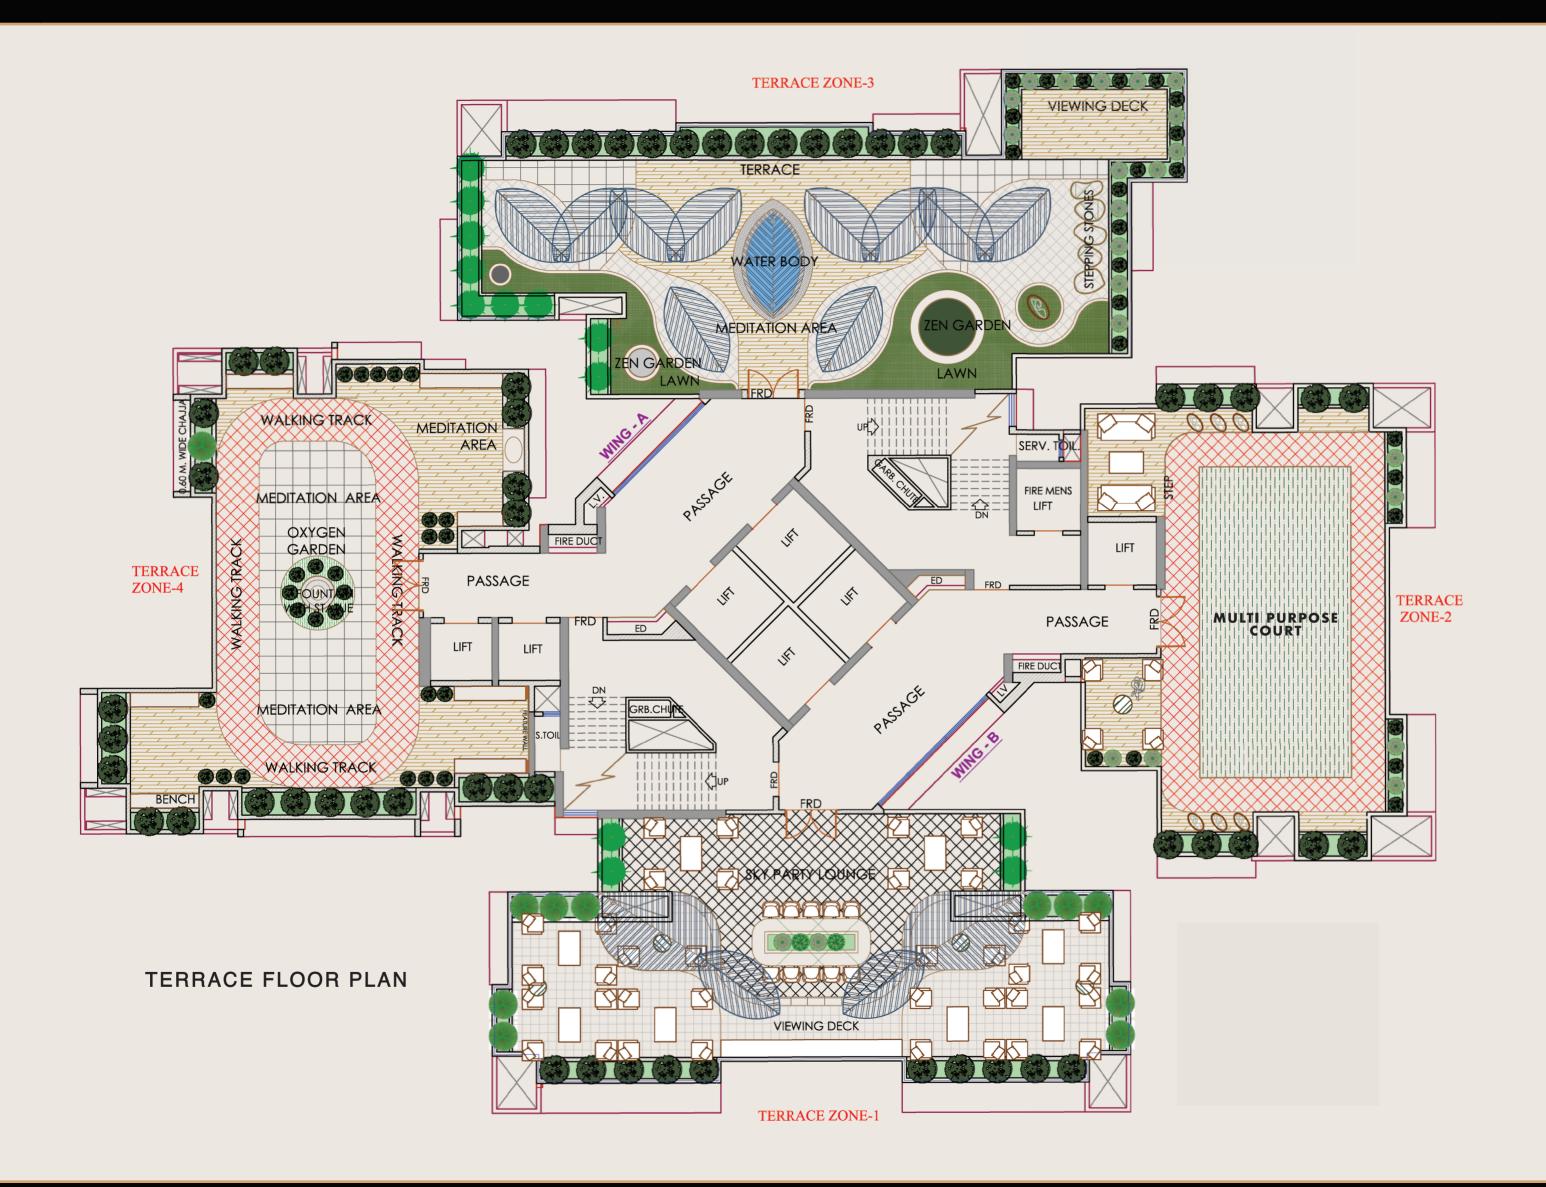

**7<sup>TH</sup> E-DECK FLOOR PLAN** 

# **ROOF-TOP AMENITIES**

- O Multipurpose Court
- O Yoga Meditation Area
- O Stargazing Area
- O Open to Sky Party Lounge
- O Zen Garden
- O Gazebo Sitting Area
- O City Viewing Point
- O Walking Track